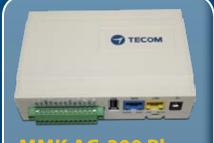

## MMK AG-300 Plus

- Din Rail Mounted
- **Application Specific Enclosures**
- Tri-Axial Vibration Sensor
- Temperature Sensor
- Continuous Data Collection
- Push Notification Technology
- **Remote Alarm Notifications**
- Trend Operational Data
- **Automatic Reporting**