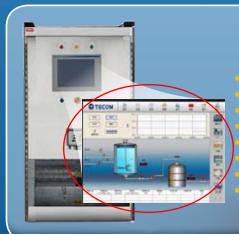

## **Motor Health Management Product Options**

IP65 (Front Panel) Continuous Data Collection **Push Notification Technology** Remote Alarm Notifications **Trend Operational Data Automatic Reporting** 

## MMK AG-300 Plus

- Din Rail Mounted
- **Application Specific Enclosures**
- Tri-Axial Vibration Sensor
- Temperature Sensor
- Continuous Data Collection
- Push Notification Technology
- **Remote Alarm Notifications**
- Trend Operational Data
- **Automatic Reporting**

### **xDAO-600**

- Accepts with Piezo Vibration Sensors with 4-20mA Analog Outputs
- Output Formats: Raw Data, Modbus TCP
- Compatible with PLC's, SCADA, IPC/DCS
- Continuous Data Collection
- Push Notification Technology
- **Remote Alarm Notifications**
- Trend Operational Data
- **Automatic Reporting**