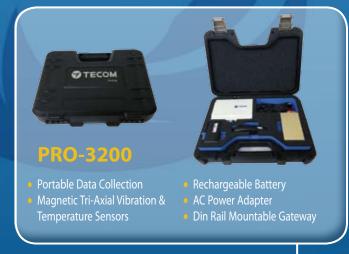

The tri-axial vibration sensors can be easily located in the correct ISO-10816 positions for data collection on rotating machines to perform an analysis of live data in real time. Also, this system can be used on any rotating equipment (motors, pumps, air compressors or gear reducers) and there are multiple options available. The portable **Pro-3200** interactively integrates measurement, analysis, and diagnosis all in one device. The **MMK AG-300 Plus**, **TP-7** and **xDaQ-600** offer the added features of continuous monitoring of machine KPI's and push notification for alarm conditions. See additional features of each on the reverse side of this flyer and contact us today for the best solution for your needs!