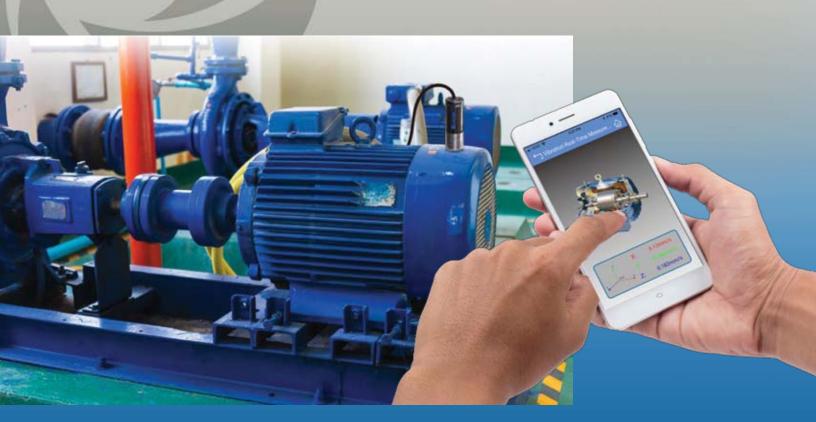

# **IIoT Machine Health Management Solutions**

Our Motor Health Management products are the next generation of machine monitoring for any rotating equipment with anti-friction bearings. The IoT gateway with our system serves as a secure private cloud for users to manage their own Real Time Monitoring, Interactive Data Collection, Diagnostic Analysis and Reporting. Subscriptions are *not* required for cloud access with our device! This is a portable device with built-in Wi-Fi and the Wi-Fi gateway is accessible simultaneously by up to 20 mobile devices via a free mobile app for iOS and Android.

The tri-axial vibration sensors can be easily located in the correct ISO-10816 positions for data collection on rotating machines to perform an analysis of live data in real time. Also, this system can be used on any rotating equipment (motors, pumps, air compressors or gear reducers) and there are multiple options available. The portable **Pro-3200** interactively integrates measurement, analysis, and diagnosis all in one device. The **MMK AG-300 Plus**, **TP-7** and **xDaQ-600** offer the added features of continuous monitoring of machine KPI's and push notification for alarm conditions. See additional features of each on the reverse side of this flyer and contact us today for the best solution for your needs!

## **User Managed Data**

- Take ownership of collecting, analyzing, and managing equipment performance data
- Private & secure data collection
- No subscription fee
- Free mobile app
- Real time monitoring
- WiFi IoT gateway
- On-demand reports