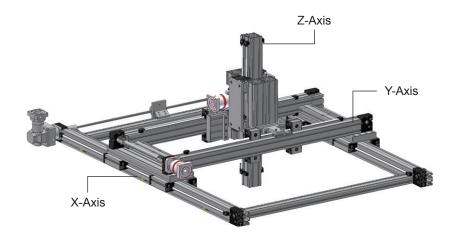

## **APPLICATION REQUIREMENTS**

| Full Name:  Address:  Country:  Your Role: |        |       |       | Company: |            |         |          |           |                        |  |  |          |  |  |          |  |  |          |  |
|--------------------------------------------|--------|-------|-------|----------|------------|---------|----------|-----------|------------------------|--|--|----------|--|--|----------|--|--|----------|--|
|                                            |        |       |       |          |            |         |          |           |                        |  |  | "X" Axis |  |  | "Y" Axis |  |  | "Z" Axis |  |
|                                            |        |       |       |          |            |         |          |           | Maximum Travel (mm)    |  |  |          |  |  |          |  |  |          |  |
|                                            |        |       |       |          |            |         |          |           | Maximum Speed (mm/sec) |  |  |          |  |  |          |  |  |          |  |
| Repeatability (+/- mm)                     |        |       |       |          |            |         |          |           |                        |  |  |          |  |  |          |  |  |          |  |
| Linear Accuracy (+/- mm)                   |        |       |       |          |            |         |          |           |                        |  |  |          |  |  |          |  |  |          |  |
| Payload (lbs.)                             |        |       |       |          | Duty Cycle |         |          |           |                        |  |  |          |  |  |          |  |  |          |  |
| Coupling Type                              |        |       |       |          | Cost Goal  |         |          |           |                        |  |  |          |  |  |          |  |  |          |  |
| Operating Temperature _                    |        |       |       |          |            |         |          |           |                        |  |  |          |  |  |          |  |  |          |  |
| Working Environment:                       | ☐ Wet  | ☐ Dry | ☐ Hot | ☐ Dirty  | ☐ Cold     | ☐ Clean | ☐ Indoor | ☐ Outdoor | ☐ Washdown             |  |  |          |  |  |          |  |  |          |  |
|                                            | Other: |       |       |          | _          |         |          |           |                        |  |  |          |  |  |          |  |  |          |  |